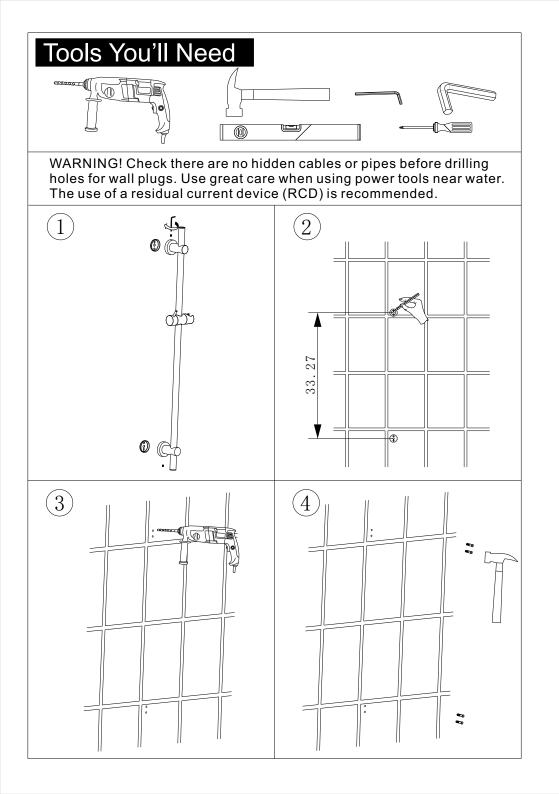

## Shower slider rail kit Installation

Note: The installation diagram is for reference only and subject to the real objects.