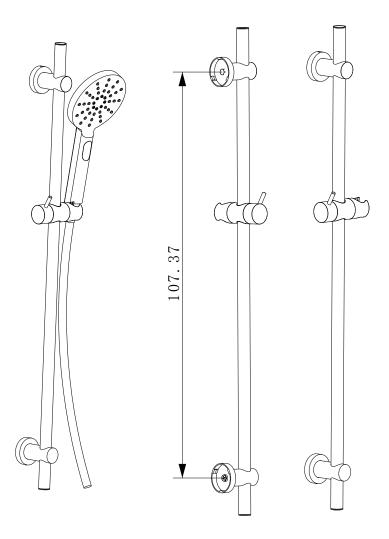

## Shower slider rail kit Installation

Note: The installation diagram is for reference only and subject to the real objects.