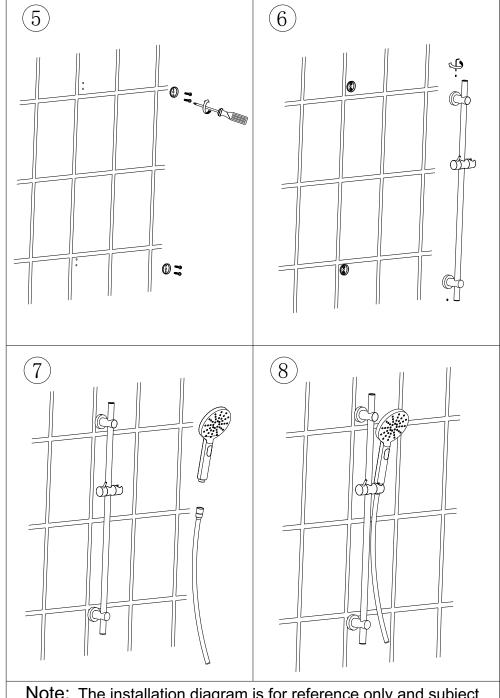

## Shower slider rail kit Installation

Note: The installation diagram is for reference only and subject to the real objects.